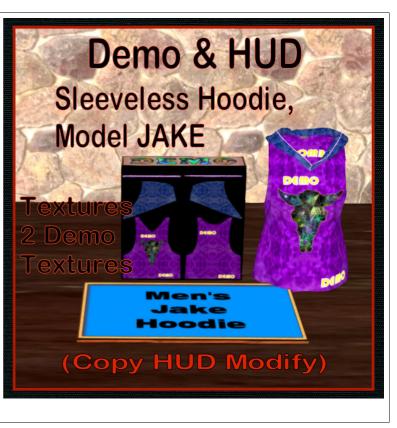

# Demo Mens, Sleeveless Hoodie, Model JAKE

This is a mesh shirts from the store Statura For Men. Is is a sleeveless shirt with a hood. This model is provided for testing size and fit.

### Shirt Models

Belleza Jake

The items can be seen at the Milda locaions. http://maps.secondlife.com/secondlife/Milda/129/156/51.

## FEATURES

- HUD with 2 demo textures
- 1 mesh shirt